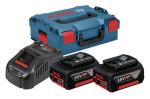

## ชุดไร้สายสุดคุ้ม

พิเศษ 13,900.-

GWS 18V-10, GBH 180 Li, GAL 18V-40, Battery 18V 5.0 Ah. x2, กระเป๋าผ้าใส่เครื่องมือ, กล่องใส่เครื่องมือ x2

ชุดสุดคุ้ม 2 ปกติ 13,970.-

พิเศษ 11,900.-