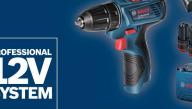

# เลือกเครื่องมือไร้สายที่ใช่ ในแบบที่ชอบ 🔊 สูงสุด 🙎 000 -

เมื่อซื้อเครื่องมือไร้สายบ๊อช 12 โวลต์ หรือ 18 โวลต์ ชนิด เครื่องเปล่า (SOLO)

ซื้อเพียง 1 รุ่น **ลด 150.**-ซื้อครบ 2 รุ่น ลด 500.-ซื้อครบ 3 รุ่น ลด 1,000.-ซื้อครบ 5 รุ่น ลด 2,000.-