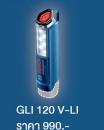

ราคา 9,150.-

ราคา 990.-

**GSR 18V-EC TE** 

ราคา 8,900.-

**GLI 18V VariLED** ราคา 1.190.-ราคา 1.990.-

MA55

ราคา 4,990.-

GLI 18V-1900 C ราคา 5.490.-