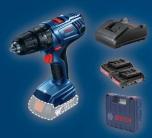

### ชุดยอดนิยม

GSR 120 LI ราคา 2,990.-

GSB 120 LI ราคา 3,290.-

GDR 120 LI ราคา 3,990.-

GSR 180 LI ราคา 4,990.-

GSB 180 LI ราคา 5,290.-

GBH 180 LI ราคา 10,490.-

BEST VALUE KIT