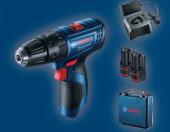

## ชุดไร้สายสุดคุ้ม

พิเศษ 13,900.-

GWS 18V-10, GBH 180 Li, GAL 18V-40, Battery 18V 5.0 Ah. x2, กระเป๋าผ้าใส่เครื่องมือ, กล่องใส่เครื่องมือ x2

ชุดสุดคุ้ม 2 ปกติ 13,970.-

พิเศษ 11,900.-