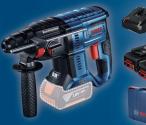

## ชุดไร้สายสุดคุ้ม

พิเศษ 13,900.-

GWS 18V-10, GBH 180 Li, GAL 18V-40, Battery 18V 5.0 Ah. x2, กระเป๋าผ้าใส่เครื่องมือ, กล่องใส่เครื่องมือ x2

ชุดสุดคุ้ม 2 ปกติ 13,970.-

พิเศษ 11,900.-