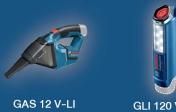

#### เครื่องเซาะร่อง/กบ

GKF 12 V-8 ราคา 5,690.-

— แท่นชาร์จ 12V — Starter Kit 12V —

ราคา 2,690.-

ราคา 3,590.-

เครื่องดูดฝู่น/ไฟฉาย เครื่องดูดฝู่น/เป่าลม

**GAS 18V-1** ราคา 2,950.-

GSA 18V-10 ราคา 4,266.-

ราคา 9,150.-

ราคา 990.-

**GSR 18V-EC TE** 

ราคา 8,900.-

**GLI 18V VariLED** ราคา 1.190.-ราคา 1.990.-

MA55

ราคา 4,990.-

GLI 18V-1900 C ราคา 5.490.-