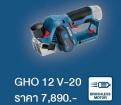

สว่านโรตารี่

GBH 180 LI S1P1 4,890.- BRIGHLESS MOTOR

**GSR 18V-50** 

ราคา 2,790.-

สว่านเจาะงัน/กระแทก

S1A1 10,900.- BRUSHLESS MOTOR ราคา 2,990.-

ไฟส่องสว่าง/อื่นๆ

**GSR 18V-60FC** 