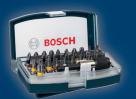

## ชุดอุปกรณ์เสริมราคาพิเศษ

ชุดดอกไขควง 21 ชิ้น ปกติ 250.-

พิเศษ 219.-

ชุด X-Line 32 ชิ้น ปกติ 330.-

พิเศษ 299.-

ชุดไขควงมือ 46 ชิ้น ปกติ 420.-

พิเศษ 378.-

ชุด X-Line 20 ชิ้น ปกติ 690.-

พิเศษ 620.-

ชุด X-Line 43 ชิ้น ปกติ 790.-

<u>พิเ</u>ศษ 690.-

ชุคคอก HSS-CO 25 ชิ้น ปกติ 890.-

พิเศษ 790.-

ชุดดอกโรตารี่ SDS Plus 11 ชิ้น ปกติ 990.-

พิเศษ 890.-

ชุดX-Line 83 ชิ้น ปกติ 1,390.-