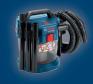

## ชุดไร้สายสุดคุ้ม

พิเศษ 13,900.-

GWS 18V-10, GBH 180 Li, GAL 18V-40, Battery 18V 5.0 Ah. x2, กระเป๋าผ้าใส่เครื่องมือ, กล่องใส่เครื่องมือ x2

ชุดสุดคุ้ม 2 ปกติ 13,970.-

พิเศษ 11,900.-