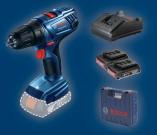

Starter Kit 18V (2.0Ahx2+GAL18V-40) ปกติ 4.590-พิเศษ 3,750.-

Starter Kit 18V —

#### Starter Kit 18V (4.0Ah+GAL18V-40) ปกติ 4,380-

พิเศษ 2,990.-