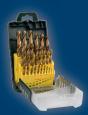

พิเศษ 620.-

ชุด X-Line 43 ชิ้น ปกติ 790.-

<u>พิเ</u>ศษ 690.-

ชุคคอก HSS-CO 25 ชิ้น ปกติ 890.-

พิเศษ 790.-

ชุดดอกโรตารี่ SDS Plus 11 ชิ้น ปกติ 990.-

พิเศษ 890.-

ชุดX-Line 83 ชิ้น ปกติ 1,390.-