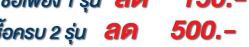

# เลือกเครื่องมือไร้สายที่ใช่ ในแบบที่ชอบ 🔊 สูงสุด 🙎 000 -

เมื่อซื้อเครื่องมือไร้สายบ๊อช 12 โวลต์ หรือ 18 โวลต์ ชนิด เครื่องเปล่า (SOLO)

ซื้อเพียง 1 รุ่น **ลด 150.**-ซื้อครบ 2 รุ่น ลด 500.-ซื้อครบ 3 รุ่น ลด 1,000.-ซื้อครบ 5 รุ่น ลด 2,000.-