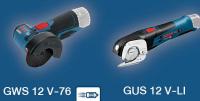

#### ประแจกระแทก

GDS 18V-EC 250 ราคา 6,850.-

**GDS 18V-LIH** ราคา 12,890.-

หมายเหตุ : ส่วนลดใช้ได้ต่อ 1 ใบเสร็จเท่านั้น

GSR 12 V-30 ราคา 2,390.-

ราคา 2,590.-

เครื่องตัด

ราคา 3,990.-

**GAA 18V-24** ราคา 990.-

เลื่อยตัด

**GKS 12 V-LI** ราคา 5,990.-

GSA 12 V-LI ราคา 3,490.-

**GST 12 V-LI** ราคา 4,790.-

GSC 12 V-13

### เครื่องเจียร

GWS 18V-10 ราคา 4,990.-

GWX 18V-10 SC ราคา 8,890.-

GSB 18V-50

ราคา 2.950.-

GGS 18V-LI ราคา 6,690.-

เลื่อยตัด

GKS 18V-57 GKM 18 V-LI ราคา 7,250.-ราคา 9,290.-