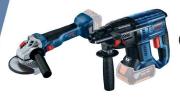

### เครื่องเจียร

GWS 18V-10 ราคา 4,990.-

GWX 18V-10 SC ราคา 8,890.-

GSB 18V-50

ราคา 2.950.-

GGS 18V-LI ราคา 6,690.-

เลื่อยตัด

GKS 18V-57 GKM 18 V-LI ราคา 7,250.-ราคา 9,290.-

สว่านโรตารี่

GBH 180 LI S1P1 4,890.- BRIGHLESS MOTOR

**GSR 18V-50** 

ราคา 2,790.-

สว่านเจาะงัน/กระแทก

S1A1 10,900.- BRUSHLESS MOTOR ราคา 2,990.-

ไฟส่องสว่าง/อื่นๆ

**GSR 18V-60FC** 