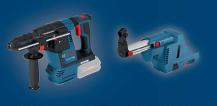

สว่านโรตารี่

GBH 180 LI S1P1 4,890.- BRIGHLESS MOTOR

**GSR 18V-50** 

ราคา 2,790.-

สว่านเจาะงัน/กระแทก

S1A1 10,900.- BRUSHLESS MOTOR ราคา 2,990.-

ไฟส่องสว่าง/อื่นๆ

**GSR 18V-60FC** 

### ชุดยอดนิยม

GSR 120 LI ราคา 2,990.-

GSB 120 LI ราคา 3,290.-

GDR 120 LI ราคา 3,990.-

GSR 180 LI ราคา 4,990.-

GSB 180 LI ราคา 5,290.-

GBH 180 LI ราคา 10,490.-

BEST VALUE KIT