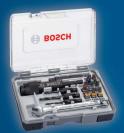

พิเศษ 620.-

ชุด X-Line 43 ชิ้น ปกติ 790.-

<u>พิเ</u>ศษ 690.-

ชุคคอก HSS-CO 25 ชิ้น ปกติ 890.-

พิเศษ 790.-

ชุดดอกโรตารี่ SDS Plus 11 ชิ้น ปกติ 990.-

พิเศษ 890.-

ชุดX-Line 83 ชิ้น ปกติ 1,390.-