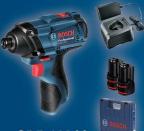

# เลือกเครื่องมือไร้สายที่ใช่ ในแบบที่ชอบ 🔊 สูงสุด 🙎 000 -

เมื่อซื้อเครื่องมือไร้สายบ๊อช 12 โวลต์ หรือ 18 โวลต์ ชนิด เครื่องเปล่า (SOLO)

ซื้อเพียง 1 รุ่น **ลด 150.**-ซื้อครบ 2 รุ่น ลด 500.-ซื้อครบ 3 รุ่น ลด 1,000.-ซื้อครบ 5 รุ่น ลด 2,000.-