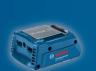

#### แบตเตอรี่ แท่นชาร์จ ราคาพิเศษ

พิเศษ 790.

พิเศษ 1,350.

GAL 12V-40 ปกติ 1,490.-

พิเศษ 1,190.

พิเศษ 2,890.-

ปกติ 3,350.-