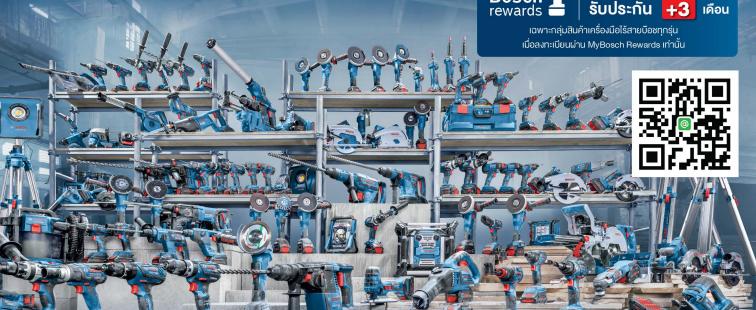

# มหกรรม เครื่องมือไร้สายบ๊อช

# โปรดีๆ ดีลโดนๆ

จัดด่วนๆ ตั้งแต่วันที่ 15 กรกฎาคม 2563-31 ตุลาคม 2563

คะแนน

เท่า

# เลือกเครื่องมือไร้สายที่ใช่ ในแบบที่ชอบ 🔊 สูงสุด 🙎 000 -

เมื่อซื้อเครื่องมือไร้สายบ๊อช 12 โวลต์ หรือ 18 โวลต์ ชนิด เครื่องเปล่า (SOLO)

ซื้อเพียง 1 รุ่น **ลด 150.**-ซื้อครบ 2 รุ่น ลด 500.-ซื้อครบ 3 รุ่น ลด 1,000.-ซื้อครบ 5 รุ่น ลด 2,000.-