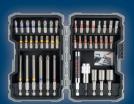

พิเศษ 620.-

ชุด X-Line 43 ชิ้น ปกติ 790.-

<u>พิเ</u>ศษ 690.-

ชุคคอก HSS-CO 25 ชิ้น ปกติ 890.-

พิเศษ 790.-

ชุดดอกโรตารี่ SDS Plus 11 ชิ้น ปกติ 990.-

พิเศษ 890.-

ชุดX-Line 83 ชิ้น ปกติ 1,390.-