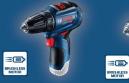

#### แบตเตอรี่ แท่นชาร์จ ราคาพิเศษ

พิเศษ 790.

พิเศษ 1,350.

GAL 12V-40 ปกติ 1,490.-

พิเศษ 1,190.

พิเศษ 2,890.-

ปกติ 3,350.-