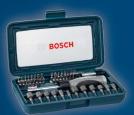

## ชุดอุปกรณ์เสริมราคาพิเศษ

ชุดดอกไขควง 21 ชิ้น ปกติ 250.-

พิเศษ 219.-

ชุด X-Line 32 ชิ้น ปกติ 330.-

พิเศษ 299.-

ชุดไขควงมือ 46 ชิ้น ปกติ 420.-

พิเศษ 378.-

ชุด X-Line 20 ชิ้น ปกติ 690.-