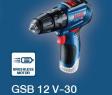

#### ประแจกระแทก

GDS 18V-EC 250 ราคา 6,850.-

**GDS 18V-LIH** ราคา 12,890.-

หมายเหตุ : ส่วนลดใช้ได้ต่อ 1 ใบเสร็จเท่านั้น

GSR 12 V-30 ราคา 2,390.-

ราคา 2,590.-

เครื่องตัด

ราคา 3,990.-