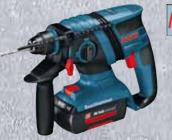

## **NEW!** GBH 18 V-LI Professional

The most compact cordless rotary hammer for effortless drilling

- ▶ Best performance to weight ratio in the 18 volt class
- Unbeatable runtime for longer productivity
- ▶ Compact DIN A4 size body for optimum and fatigue free handling