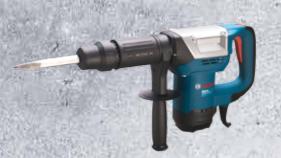

#### **NEW! GSH 5X Professional**

Fast & Furious - The chipping specialist

- ▶ The combination of high impact force of 6.8 Joule and optimum 1025W motor ensures good chiseling performance
- ▶ The new improved impact mechanism ensures fast removing of tiles and concrete
- ▶ Insulation area on hammer pipe protects user on chipping