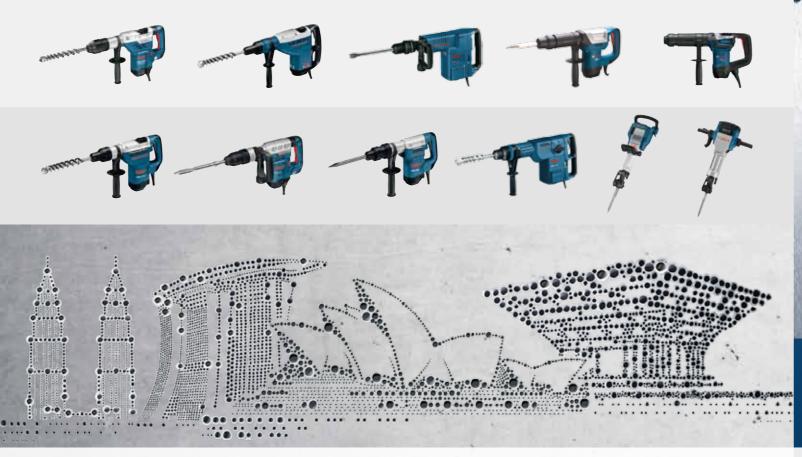

## **Large Rotary and Demolition Hammers, Breakers**

Robert Bosch Limited Power Tools Division www.bosch-pt.asia

80 iconic years led by Bosch Hammers.

Paving way for best in class efficiency.

80 years of Bosch hammers have delivered breakthrough innovations and set worldwide standards in drilling and chiseling. Since the launch of the first hammer in 1932, our hammers have contributed daily to build and renovate major structures worldwide in a faster and safer way. Bosch Hammers are engineered to help professionals achieve the highest possible efficiency. For professionals from professionals.