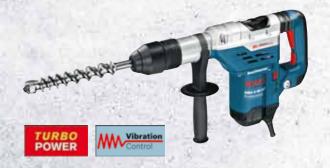

## **GBH 5-40 DCE Professional**

The fast all-rounder with Vibration Control

- ▶ Fastest drilling rate in its class thanks to its 1150 W motor and powerful hammer mechanism
- ▶ SDS-max: comfort for easy and fast bit changes with one hand
- ▶ Vibration Control (10 m/s² for drilling, 8 m/s² for chiseling) for more efficiency and user comfort and safety