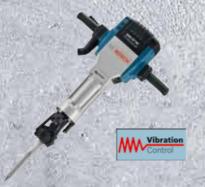

## **NEW! GSH 27 VC Professional**

The world's most powerful electrical breaker

- ▶ Highest removal rate (tons/h) in class: at least 50% higher removal rate than key competitors
- ► Lowest vibrations in class: 8 m/s² (25% less than competitor) due to longer air cushion impact mechanism and Decoupled handle
- ▶ Long lifetime & low maintenance due to high-quality aluminium and steel components