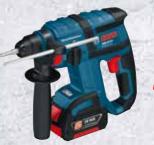

## **NEW!** GBH 18 V-LI Professional

The most compact cordless rotary hammer for effortless drilling

- ▶ Best performance to weight ratio in the 18 volt class
- Unbeatable runtime for longer productivity
- ▶ Compact DIN A4 size body for optimum and fatigue free handling