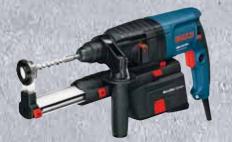

#### **GBH 2-23 REA Professional**

The most compact solution for dust free drilling

- ► Convenient working due to particularly compact design
- ▶ Integrated, removable dust extraction unit for clean, dust-free working
- ▶ Convenient working even overhead due to particularly compact design