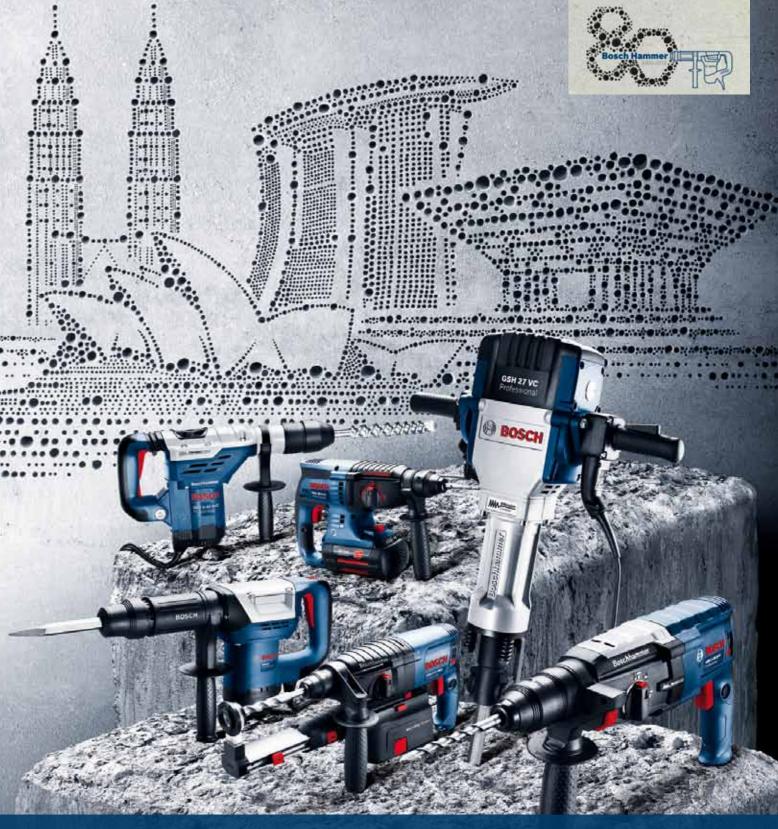

## 80 years of hammer expertise and breakthrough innovations.

Fast and easy bit change, Vibration Control, highest removal rate and high impact energy, efficient Li-lon technology, dust free and compact hammers, a wide accessory range and **the most comprehensive hammer range for construction sites,** Bosch continually innovates to arm you today with the most efficient and reliable solutions for drilling and chiseling.

# 80 years of hammer expertise and breakthrough innovations.

Since the launch of the first hammer in 1932, Bosch hammers have consistently developed new solutions to increase your efficiency on the construction site: from the most compact solution for dust-free drilling with the GBH 2-23 REA Professional, through optimum Bosch Li-lon cordless convenience or the more powerful 2 kg hammer with Vibration Control GBH 2-28 DFV Professional to the world's most powerful breaker GSH 27 VC Professional, Bosch arms you with the most innovative and comprehensive hammer range that guarantees professional results for your every job!