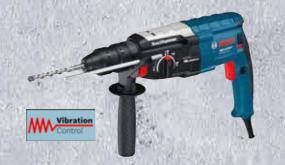

## **GBH 5-40 DCE Professional**

The fast all-rounder with Vibration Control

- ▶ Fastest drilling rate in its class thanks to its 1150 W motor and powerful hammer mechanism
- ▶ SDS-max: comfort for easy and fast bit changes with one hand
- ▶ Vibration Control (10 m/s² for drilling, 8 m/s² for chiseling) for more efficiency and user comfort and safety