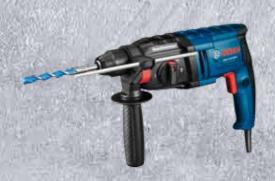

#### **NEW!** GBH 2-20 DRE Professional

Power and speed in a compact combination

- ▶ Powerful 600 W motor with 1.7J impact energy for the fastest drilling in compact class
- ▶ Versatile, light weight hammer with chiseling function
- ▶ Robust design with power ribs for durability and long life