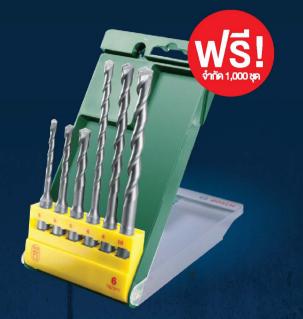

## WS! ชุดดอกเจาะSDS Plus 6 ชื่น ้เมื่อซื้อส<sup>ี่</sup>อ่านโรตารี่บ๊อช (GBH) รุ่นใดก็ได้