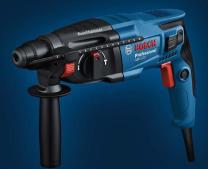

### อุปกรณ์เสริมดี เพิ่มประสิทธิภาพให้เครื่องมือ

## WS! ชุดดอกเจาะSDS Plus 6 ชื่น ้เมื่อซื้อส<sup>ี่</sup>อ่านโรตารี่บ๊อช (GBH) รุ่นใดก็ได้