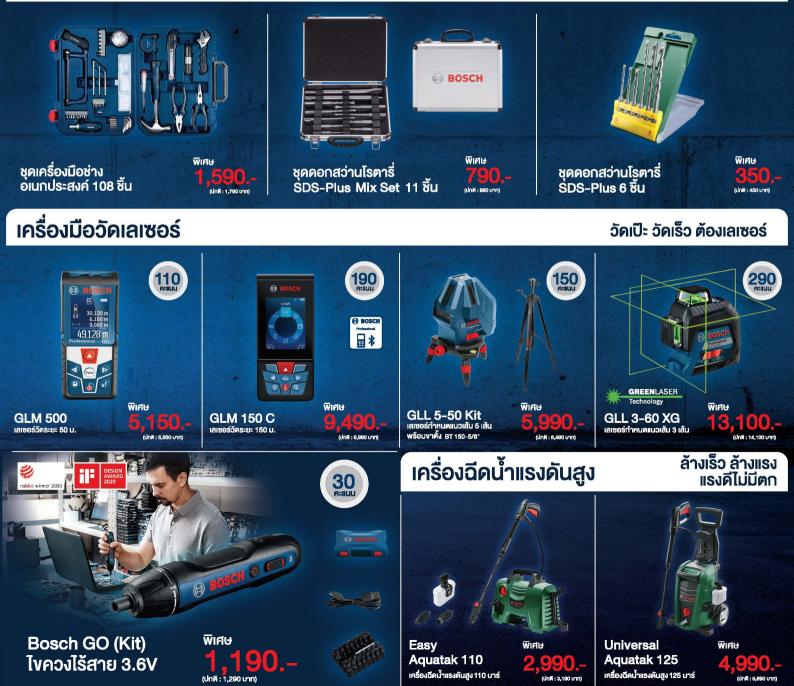

#### ชุดอุปกรณ์เสริม

### อุปกรณ์เสริมดี เพิ่มประสิทธิภาพให้เครื่องมือ

## WS! ชุดดอกเจาะSDS Plus 6 ชื่น ้เมื่อซื้อส<sup>ี่</sup>อ่านโรตารี่บ๊อช (GBH) รุ่นใดก็ได้